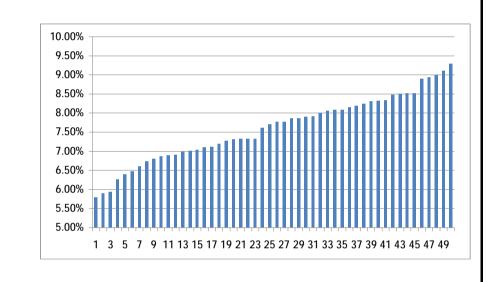

## Currently Proposed Rent Increases by CIHConsult's Local Authority Clients (as at 29.11.11 - Excluding EFDC's and not showing other LA names)

| Authority | Rent Increase | Authority | Rent Increase |
|-----------|---------------|-----------|---------------|
| 1         | 7.70%         | 30        | 5.94%         |
| 2         | 9.29%         | 31        | 5.90%         |
| 3         | 9.00%         | 32        | 8.47%         |
| 4         | 7.86%         | 33        | 5.80%         |
| 5         |               | 34        | 6.47%         |
| 6         | 8.52%         | 35        | 9.10%         |
| 7         |               | 36        | 6.27%         |
| 8         | 8.09%         | 37        | 7.32%         |
| 9         | 6.99%         | 38        | 7.01%         |
| 10        | 8.51%         | 39        | 7.10%         |
| 11        | 6.74%         | 40        | 8.34%         |
| 12        | 8.00%         | 41        | 7.91%         |
| 13        | 8.32%         | 42        | 6.80%         |
| 14        | 6.87%         | 43        | 7.33%         |
| 15        |               | 44        | 8.09%         |
| 16        | 7.12%         | 45        | 8.25%         |
| 17        | 6.60%         | 46        | 8.52%         |
| 18        |               | 47        | 7.27%         |
| 19        | 7.04%         | 48        | 7.77%         |
| 20        | 8.20%         | 49        | 7.31%         |
| 21        | 6.91%         | 50        | 8.06%         |
| 22        | 7.77%         | 51        | 7.61%         |
| 23        |               | 52        | 7.86%         |
| 24        | 6.89%         | 53        | 8.15%         |
| 25        | 7.90%         | 54        | 7.20%         |
| 26        | 7.33%         |           |               |
| 27        | 8.94%         |           |               |
| 28        | 8.89%         |           |               |
| 29        | 6.40%         |           |               |
| 30        | 8.31%         |           |               |

Minumum Increase 5.80%
Maximum increase 9.29%
Average increase 7.60%